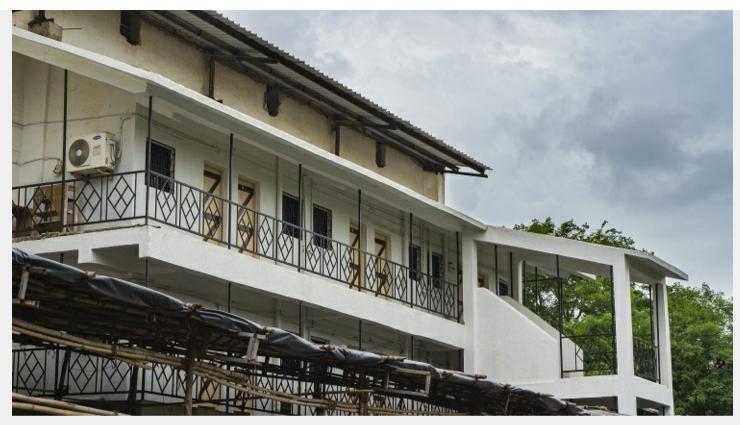

# Filmcity - Church / Chawl

CHURCH/CHWAL

# 

Length x width -

Area sft -54000

View Layout Spec. chart

| ☆ Available Services & Facilities                |
|--------------------------------------------------|
| Water Connections & Electric Connections         |
|                                                  |
|                                                  |
|                                                  |
|                                                  |
|                                                  |
|                                                  |
|                                                  |
|                                                  |
|                                                  |
| ☆ Prominent Shoots                               |
| CID                                              |
|                                                  |
|                                                  |
|                                                  |
|                                                  |
|                                                  |
|                                                  |
|                                                  |
| ☆ What you can do here (Canvas your imagination) |
|                                                  |
|                                                  |
|                                                  |
|                                                  |
|                                                  |
|                                                  |
|                                                  |
|                                                  |
|                                                  |
|                                                  |
|                                                  |