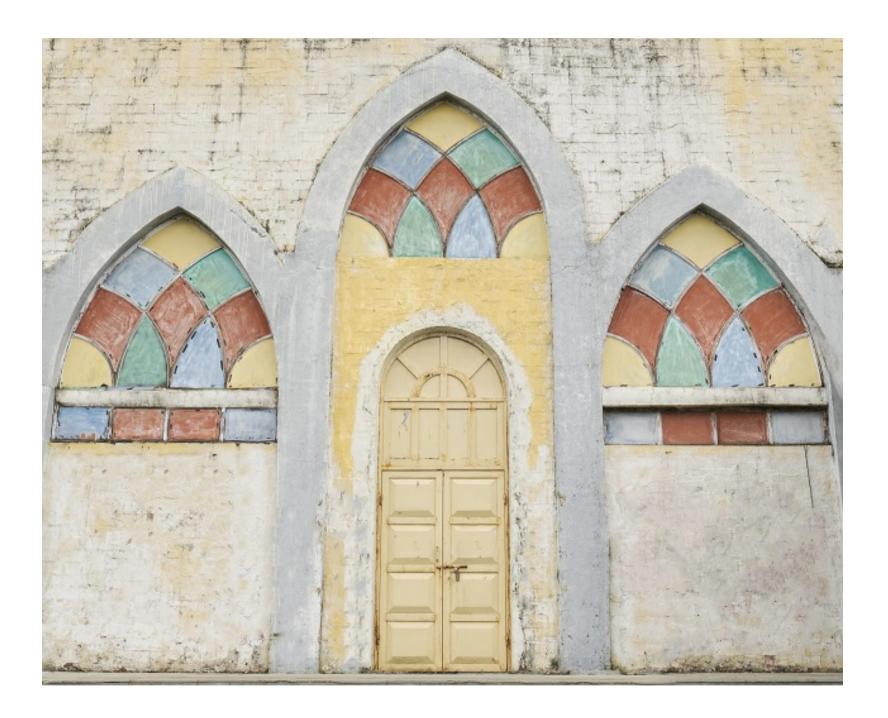

# Filmcity - Church / Chawl

CHURCH/CHWAL

# 

Length x width -

Area sft -54000

View Layout Spec. chart

| ☆ Available Services & Facilities                |
|--------------------------------------------------|
| Water Connections & Electric Connections         |
|                                                  |
|                                                  |
|                                                  |
|                                                  |
|                                                  |
|                                                  |
|                                                  |
|                                                  |
|                                                  |
| ☆ Prominent Shoots                               |
| CID                                              |
|                                                  |
|                                                  |
|                                                  |
|                                                  |
|                                                  |
|                                                  |
|                                                  |
| ☆ What you can do here (Canvas your imagination) |
|                                                  |
|                                                  |
|                                                  |
|                                                  |
|                                                  |
|                                                  |
|                                                  |
|                                                  |
|                                                  |
|                                                  |
|                                                  |