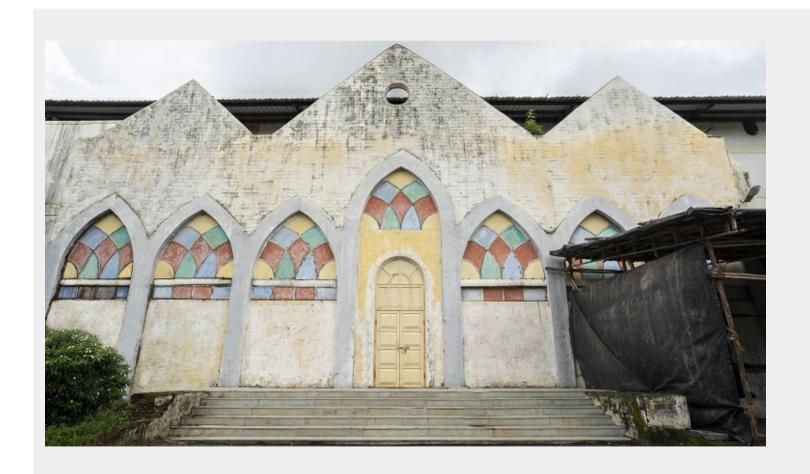

# Filmcity - Church / Chawl

CHURCH/CHWAL

# 

Length x width -

Area sft -54000

View Layout Spec. chart

| ☆ Available Services & Facilities                |
|--------------------------------------------------|
| Water Connections & Electric Connections         |
|                                                  |
|                                                  |
|                                                  |
|                                                  |
|                                                  |
|                                                  |
|                                                  |
|                                                  |
|                                                  |
| ☆ Prominent Shoots                               |
| CID                                              |
|                                                  |
|                                                  |
|                                                  |
|                                                  |
|                                                  |
|                                                  |
|                                                  |
| ☆ What you can do here (Canvas your imagination) |
|                                                  |
|                                                  |
|                                                  |
|                                                  |
|                                                  |
|                                                  |
|                                                  |
|                                                  |
|                                                  |
|                                                  |
|                                                  |